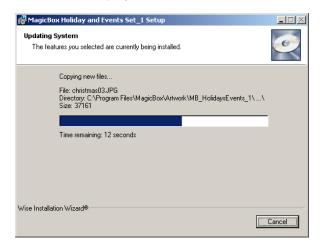

The Wise Installation Wizard will now begin copying files from the CD to your computer. During this process, you will see progress information displayed.

Depending on the speed of your computer and the installation options you have selected, this process will take from 30 seconds to several minutes to complete.