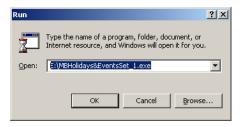

Click on the "Start" button on the Windows Taskbar. Click on "Run..." The following window will appear:

Type in the letter of your CD-ROM drive (such as D:\ or E:\ ), and "MBHolidays&EventsSet\_1.exe". For example, if your CD-ROM drive is Drive E, you would type:

E: \MBHoI i days&EventsSet\_1. exe

If you do not know the drive letter of your CD-ROM, you can click on "Browse..." and find the MBHolidays&EventsSet\_1.exe program using the menus that appear.

Once you have entered/found the executable program, click "OK" and it will be launched.