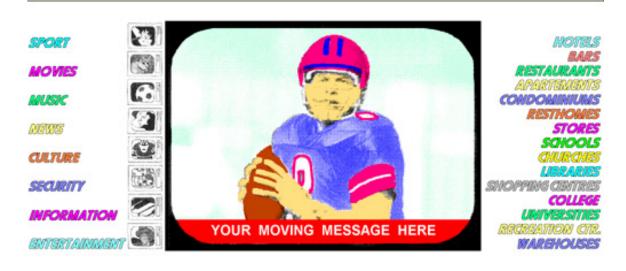

# Technology at your fingertips

The Model MCT3201 is a Character Generator / Camera / Video Titler displaying the information in a single crawl line. The crawl line is superimposed on a color or black and white external video or camera signal.

**CRAWL LINE** bottom line crawl, colour selectable NTSC, PAL transparent

SYSTEM TIMING crystal controlled **ACTIVE DISPLAY** 41 nsec. x 12.2 msec.

PAGE CYCLE wrap around pages in the crawl line PAGE EVENT / SEQUENCE random programmable; 96 events

keyboard lock

SPECIAL FUNCTIONS automatic character repeat and editing line

COLOUR blue / red / green / cyan

47 pages, power failure protected with ni-cad battery **MEMORY** POWER 117 Volts, 8 Watts, (220 Volts export model)