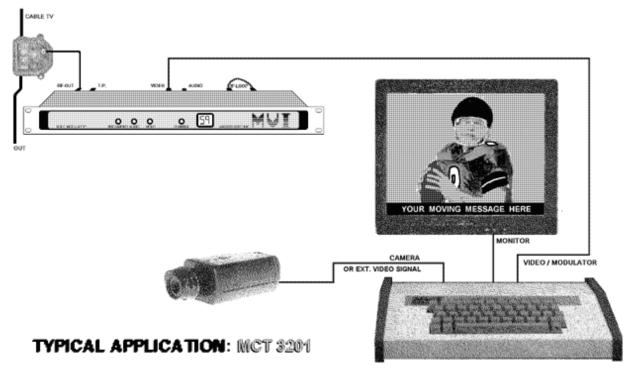

# Technology at your fingertips

The Model MCT3201 is a Character Generator / Camera / Video Titler displaying the information in a single crawl line. The crawl line is superimposed on a color or black and white external video or camera signal.

The unit employs a microprocessor and large scale integrated circuits for high reliability and fewer components, with all electronics built into the keyboard housing. Applications are infochannels in NTSC or PAL standard for cable companies, hotels and condominiums.

1 V p.p., 75 Ohm, neg. sync., interlace, programmable, NTSC or PAL compatible VIDEO OUTPUT

MONITOR OUTPUT continuos video, off line editing

VIDEO OUTPUT CONNECTOR

EXT. B+W OR COLOUR VIDEO INPUT one camera/video full display horizontal,