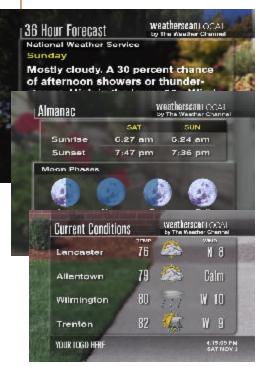

### CORE WEATHER

- Current Conditions
- Local Observations
- Local Radar
- 36-Hour Forecast
- **Extended Forecast**
- Regional Radar
- Regional Satellite
- Almanac

weather.com

- Background Theme choices (4 changes per year)
  - ✓ Urban/City
  - ✓ Neighborhood